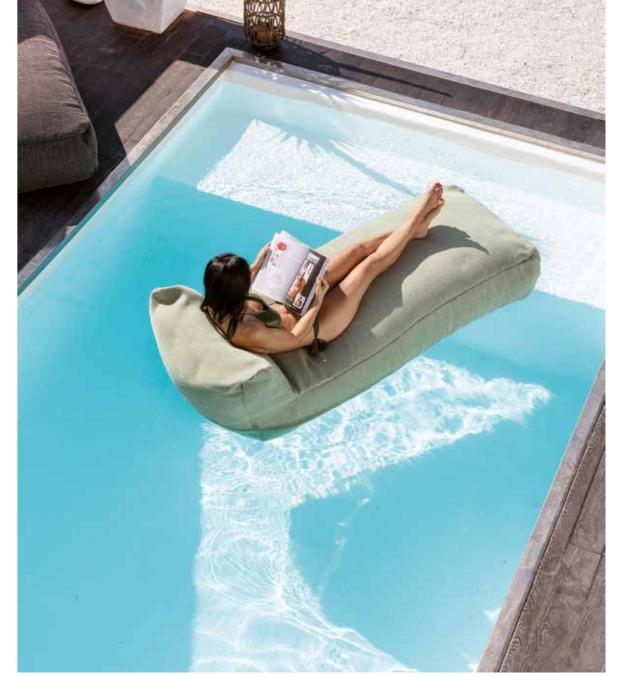

## i float

#### 10. happy floater

Yes, the Dotty Pouf even floats. There's  $\alpha$  bit of magic to it. Just say abracadabra and go sit on water.