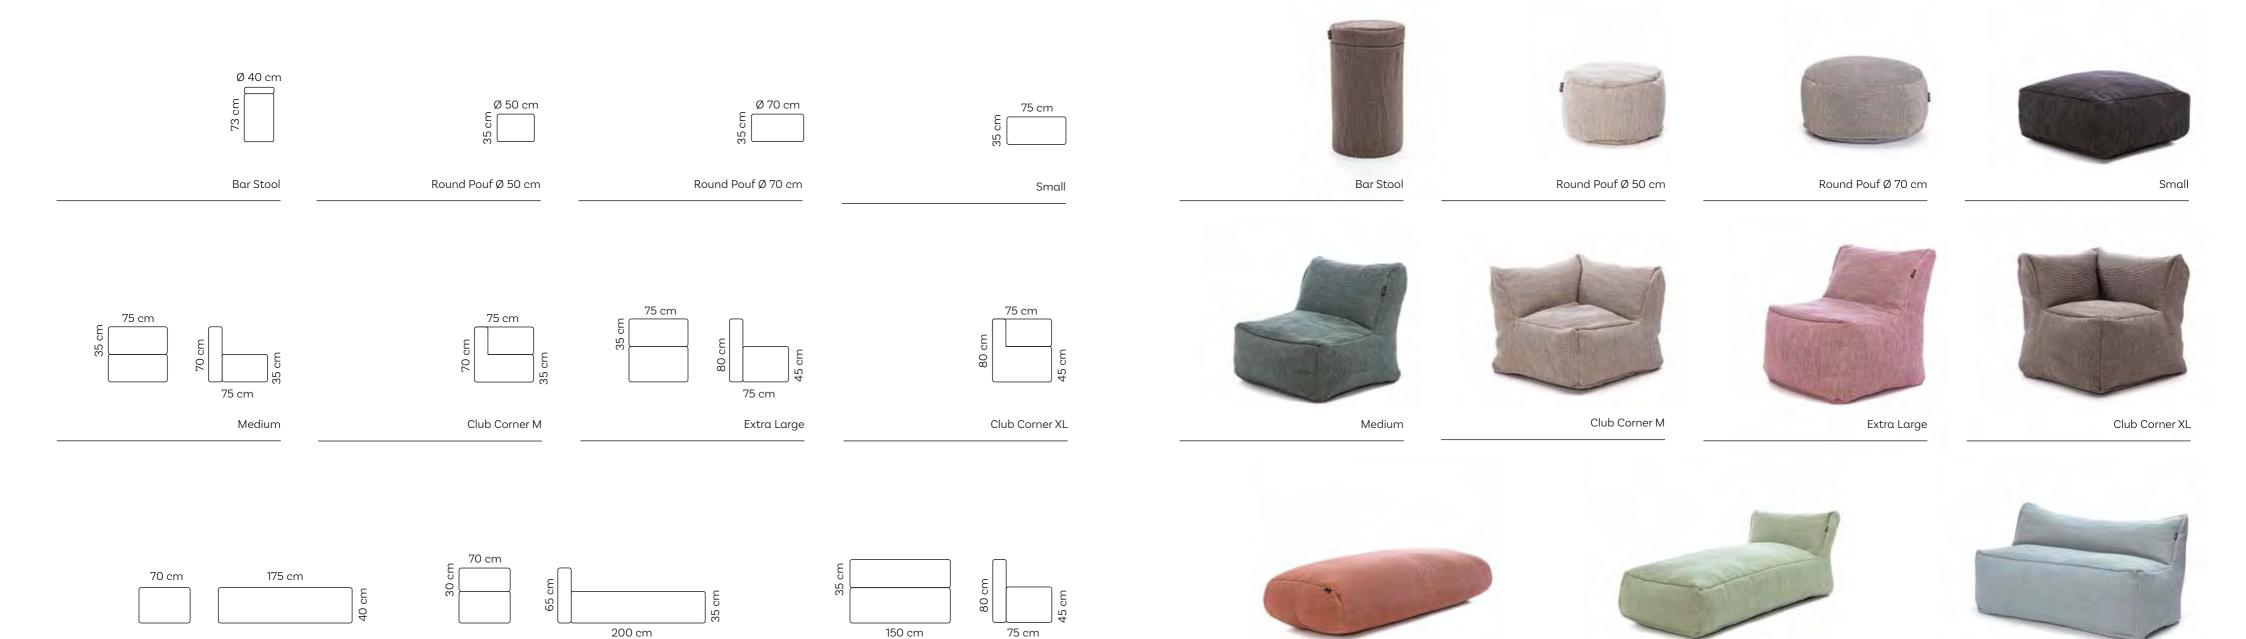

# build your own world of lounge

Be a creator: which are the elements you'd love to lounge in?

Enjoy!

Our models come in many sizes and colours to suit everyone's needs. Here are some details. For further information, please have a look on our website or feel free to send us a message.

Meet Dotty. She's no bean bag, she's a beauty. And she floats. Or meet the Long Chair. Meet the Love Seat, the Sunbed. Meet your outdoor lounge set.

Pay attention.
Take your time.
Trust your choice.

"Roolf designs and manufactures high-quality, budget-friendly, eye-catching outdoor rugs and furniture meant for chilling. Have a look, this is our story. Make it yours."