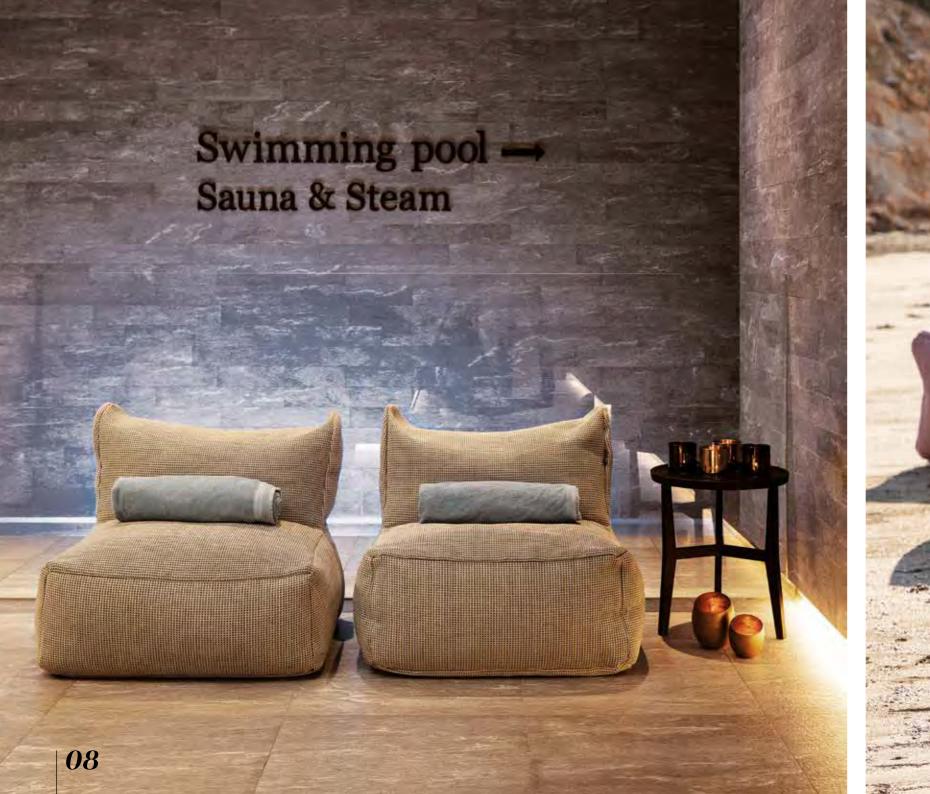

Get ready to sit, chill and enjoy outdoor life on your own terms: imagine an award-winning design that will have you longing to lounge when and where you choose to.

It's strong, it's soft, it's loose, it's firm. It's made in Belgium. And it's very affordable.

Meet Dotty. She's no bean bag, she's a beauty. And she floats. Or meet the Long Chair. Meet the Love Seat, the Sunbed. Meet your outdoor lounge set.

Pay attention.
Take your time.
Trust your choice.

"Roolf designs and manufactures high-quality, budget-friendly, eye-catching outdoor rugs and furniture meant for chilling. Have a look, this is our story. Make it yours."