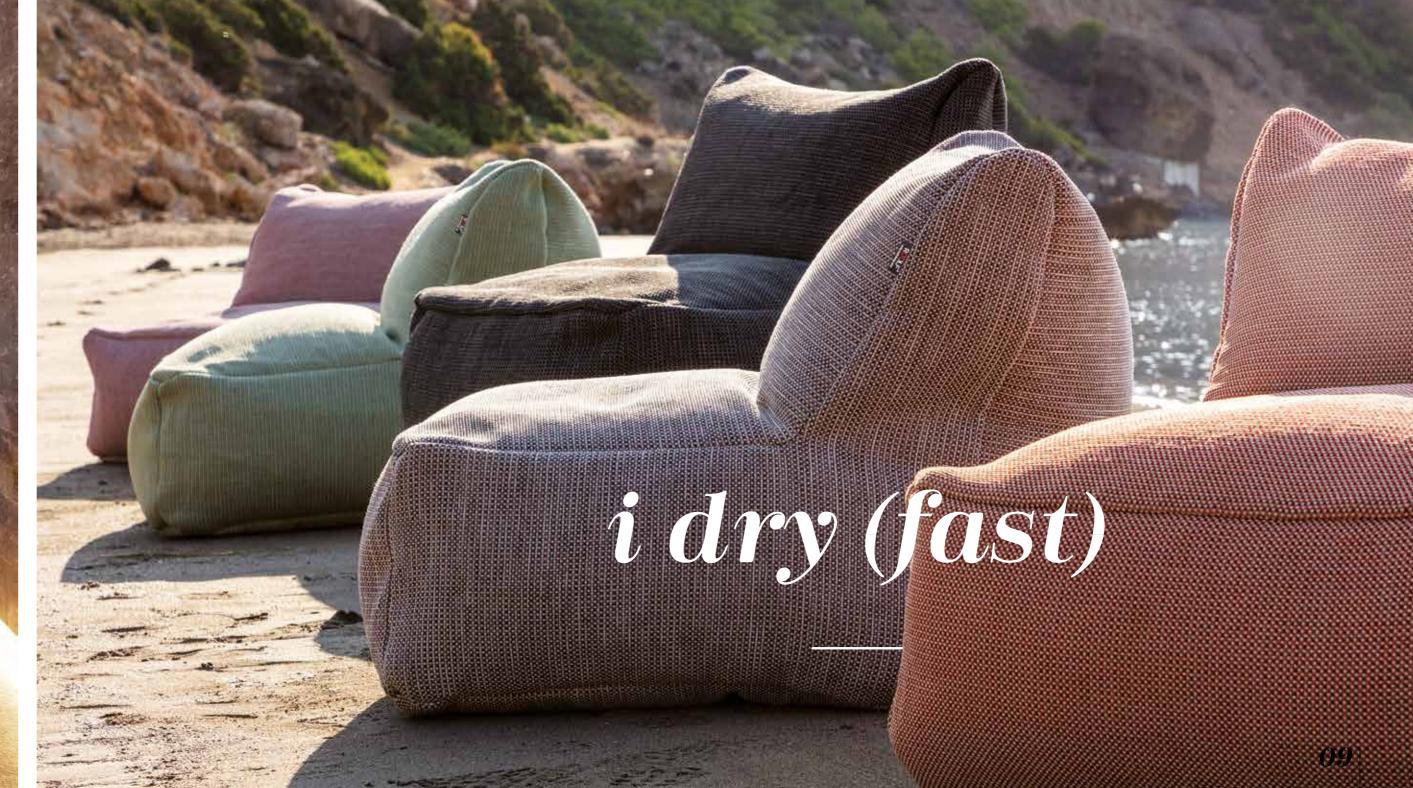

#### 6. dry quick

All Roolf fabrics are permeable, which means rain or dewdrops pass right through. No puddles. No algae. No moss. Dry pants.